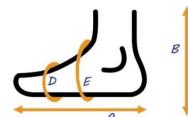

| Α | Actual foot or brace length                |
|---|--------------------------------------------|
| В | Actual shoe footbed length                 |
| С | Actual shoe footbed width at ball of foot  |
| D | Circumference inside shoe at ball of foot* |
| Е | Circumference inside shoe near ankle*      |

(33.0 cm)

| * By removing the inserts inside the shoes, the circumferences will increase 1/4" - 7/16" (0.6 cm - 1.1 cm) depending on the shoe size selected |
|-------------------------------------------------------------------------------------------------------------------------------------------------|
|-------------------------------------------------------------------------------------------------------------------------------------------------|

<sup>\*\*</sup> The measurements shown here were taken with the laces loosely tied. The laces provide adjustability at the "E" location. Tighten laces to achieve desired fit.

| A      |
|--------|
| BILLY. |