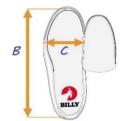

| Α | Actual foot or brace length                |
|---|--------------------------------------------|
| В | Actual shoe footbed length                 |
| С | Actual shoe footbed width at ball of foot  |
| D | Circumference inside shoe at ball of foot* |
| Е | Circumference inside shoe near ankle*      |