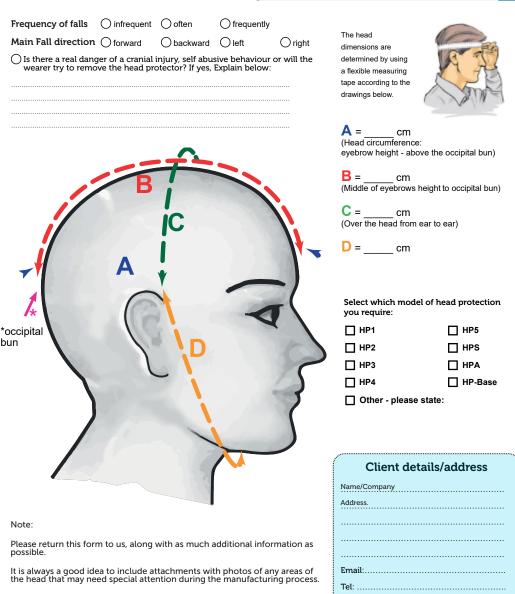

## Head dimensions measurement sheet

Our Perfect Fit head scanning service is available to those who are unable to provide reliable measurements using a tape measure or have cranial deformities, bumps or lumps that cannot be accounted for using a standard tape measure

We would like to point out that we reserve the right to make alterations if required, due to technical reasons. it is always a good idea to include attachments with photos of any areas of the head that may need special attention during the manufacturing process.